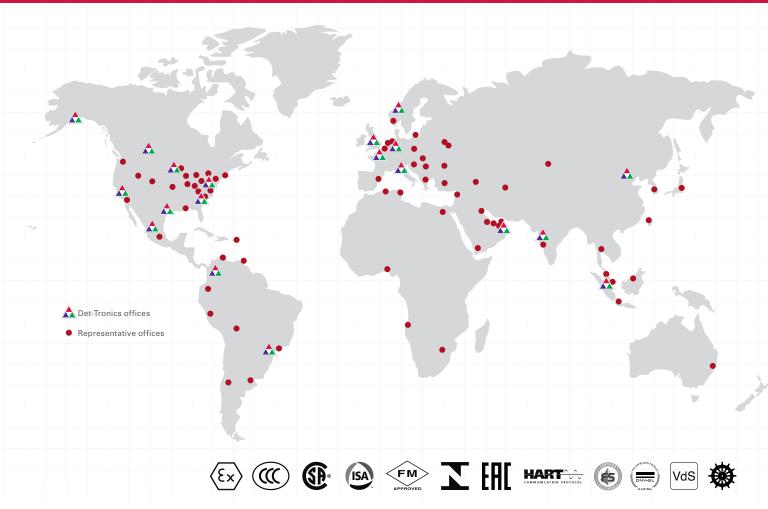

Det-Tronics engineers develop systems to mitigate risk, meet rigorous standards and provide safety to the most challenging locations. Benefit from:

- ▲ Certifications that include SIL 2, FM, CSA, ATEX, IECEx and more
- ▲ Experienced system engineers that analyze, design and implement site-specific solutions
- A global network of personnel and offices for sales, service and system support

### **GLOBAL AGENCY RECOGNITION**