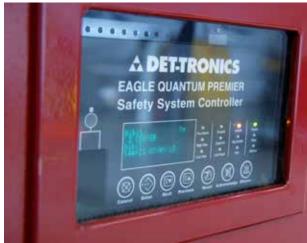

### **FULL OPERATIONAL CONTROL**

The safety system software platform offers an all-in-one solution that is designed for easy configuration, user programming and diagnostics.

Safety system software provides real-time status and diagnostics.

- Program custom user logic to meet cause and effect requirements
- Monitor, locally or remotely, the real time status of devices on the LON (Local Operating Network)
- ▲ Collect and distribute data to 3rd party software using OPC server
- ▲ Log alarms, events, configuration changes, and calibration of network gas detectors
- ▲ Backup/restore the system project file from controller
- ▲ Diagnose issues related to communication with devices

PointWatch Eclipse® IR Combustible Gas Detector

FlexVu® Universal Display with GT3000 Toxic Gas Detector

Eagle Quantum Premier® Safety System

92-1071-1.2