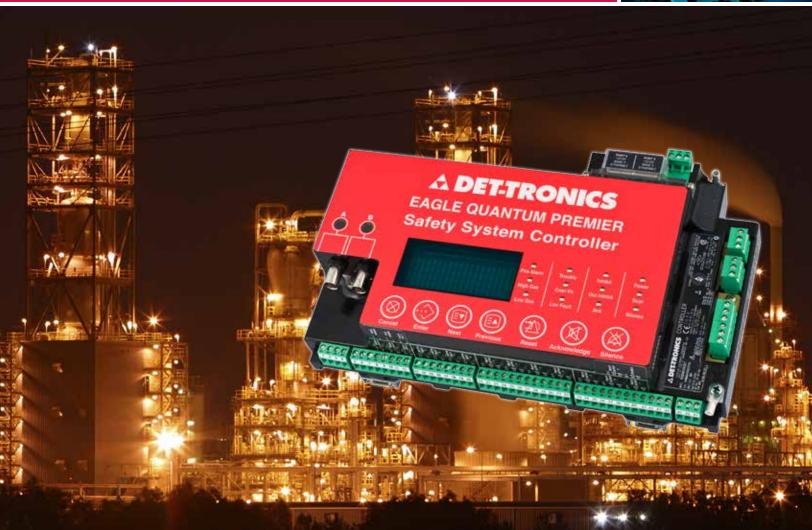

## The Global Leader in Fire and Gas Safety Systems

QUALITY // PROTECTION // SOLUTION // FLEXIBLE // FUNCTIONAL // RELIABLE // EXPERIENCED // ENGINEERED // ADVANCED

FlexSonic® Acoustic Leak Detector

X3301 Multispectrum IR Flame Detector

PointWatch Eclipse® IR Combustible Gas Detector

FlexVu® Universal Display with GT3000 Toxic Gas Detector

Eagle Quantum Premier® Safety System

92-1071-1.2