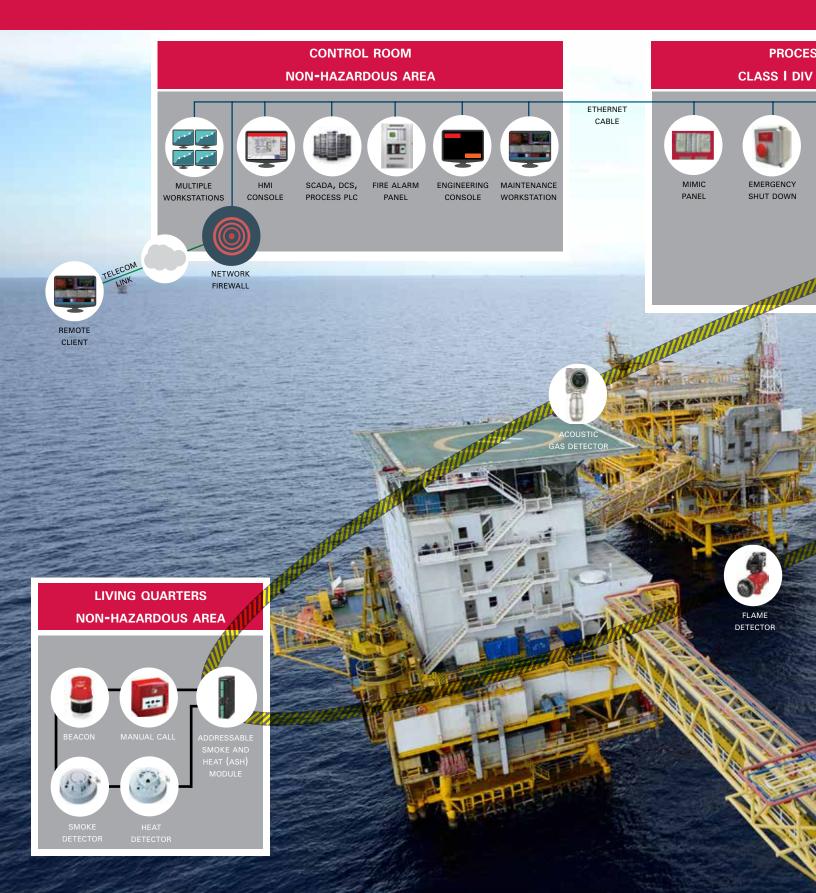

### TOTAL SYSTEM SOLUTION

Industry professionals demand safety while also minimizing total cost of operation. The Det-Tronics safety system solution can monitor and control both hazardous and non-

hazardous sections of your facility, and is certified to function in extremely challenging environmental conditions.

- ▲ Combined fire and gas systems that provide detection, notification and mitigation
- Versatile communication options: RS485 Modbus RTU, Ethernet Modbus TCP/IP, ControlNet™ and OPC
- ▲ Fault tolerant network and I/O circuit supervision capabilities
- ▲ SIL 2 capable, redundant control and advanced diagnostics

## Hardware, Software and Connectivity to Solve the Most Demanding Situations

After your system is in place, our global network provides service, training, and support at your site.

Integrate with existing site control systems such as SCADA, DCS and Process PLC

### **FULL OPERATIONAL CONTROL**

The safety system software platform offers an all-in-one solution that is designed for easy configuration, user programming and diagnostics.

Safety system software provides real-time status and diagnostics.

- Program custom user logic to meet cause and effect requirements
- Monitor, locally or remotely, the real time status of devices on the LON (Local Operating Network)
- ▲ Collect and distribute data to 3rd party software using OPC server
- ▲ Log alarms, events, configuration changes, and calibration of network gas detectors
- ▲ Backup/restore the system project file from controller
- ▲ Diagnose issues related to communication with devices