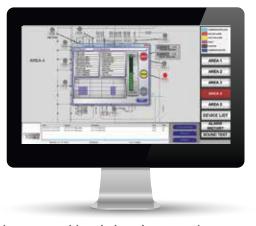

### **FULL OPERATIONAL CONTROL**

The safety system software platform offers an all-in-one solution that is designed for easy configuration, user programming and diagnostics.

Safety system software provides real-time status and diagnostics.

- Program custom user logic to meet cause and effect requirements
- Monitor, locally or remotely, the real time status of devices on the LON (Local Operating Network)
- ▲ Collect and distribute data to 3rd party software using OPC server
- ▲ Log alarms, events, configuration changes, and calibration of network gas detectors
- ▲ Backup/restore the system project file from controller
- ▲ Diagnose issues related to communication with devices