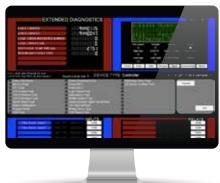

### **FULL OPERATIONAL CONTROL**

The safety system software platform offers an all-in-one solution that is designed for easy configuration, user programming and diagnostics.

Safety system software provides real-time status and diagnostics.

- Program custom user logic to meet cause and effect requirements
- Monitor, locally or remotely, the real time status of devices on the LON (Local Operating Network)
- ▲ Collect and distribute data to 3rd party software using OPC server
- ▲ Log alarms, events, configuration changes, and calibration of network gas detectors
- ▲ Backup/restore the system project file from controller
- ▲ Diagnose issues related to communication with devices

"We have had a Det-Tronics fire and gas safety system installed for over 10 years. The diagnostics have been excellent, and provide me the information I need when I need it."— Instrument and Electrical Specialist, Energy Company