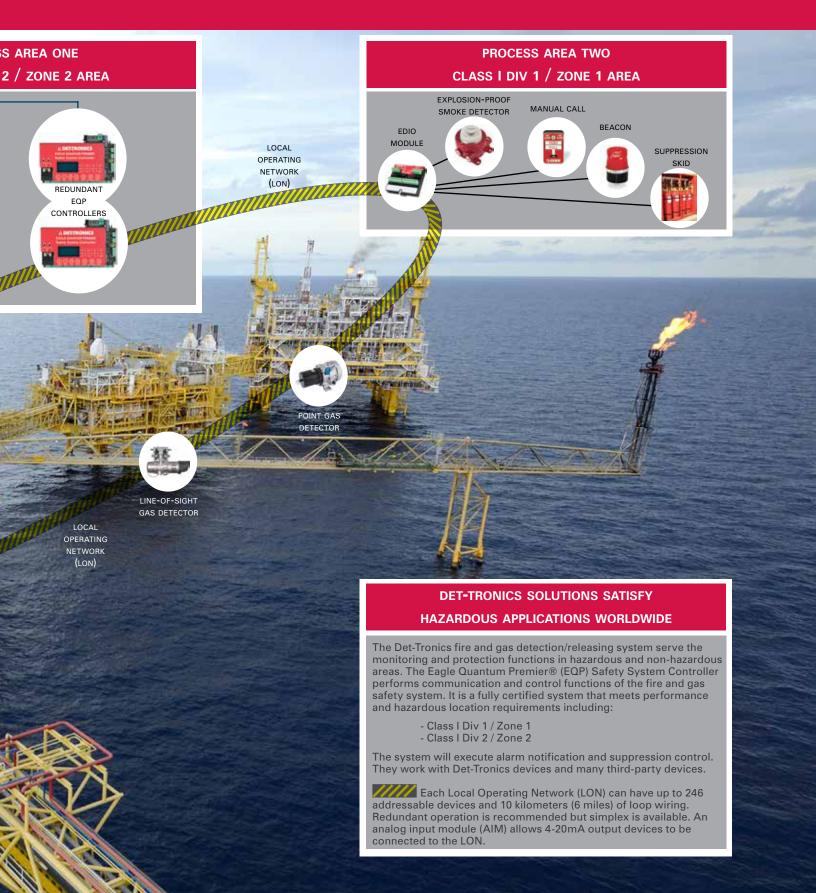

### TOTAL SYSTEM SOLUTION

Industry professionals demand safety while also minimizing total cost of operation. The Det-Tronics safety system solution can monitor and control both hazardous and non-

hazardous sections of your facility, and is certified to function in extremely challenging environmental conditions.

- ▲ Combined fire and gas systems that provide detection, notification and mitigation
- Versatile communication options: RS485 Modbus RTU, Ethernet Modbus TCP/IP, ControlNet™ and OPC
- ▲ Fault tolerant network and I/O circuit supervision capabilities
- ▲ SIL 2 capable, redundant control and advanced diagnostics

## Hardware, Software and Connectivity to Solve the Most Demanding Situations

After your system is in place, our global network provides service, training, and support at your site.

Integrate with existing site control systems such as SCADA, DCS and Process PLC

### **FULL OPERATIONAL CONTROL**

The safety system software platform offers an all-in-one solution that is designed for easy configuration, user programming and diagnostics.

Safety system software provides real-time status and diagnostics.

- Program custom user logic to meet cause and effect requirements
- Monitor, locally or remotely, the real time status of devices on the LON (Local Operating Network)
- ▲ Collect and distribute data to 3rd party software using OPC server
- ▲ Log alarms, events, configuration changes, and calibration of network gas detectors
- ▲ Backup/restore the system project file from controller
- ▲ Diagnose issues related to communication with devices